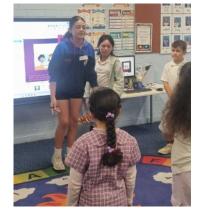

## **PEER SUPPORT**

This week in Peer Support we were talking about different feelings and emotions and sharing stories about ways to bounce back when having problems.

Congratulations to our Peer Support leaders and the way they putting their leadership training into action so effectively.