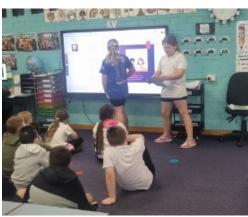

## **PEER SUPPORT**

This week in Peer Support we were talking about different feelings and emotions and sharing stories about ways to bounce back when having problems.

Congratulations to our Peer Support leaders and the way they putting their leadership training into action so effectively.