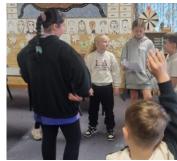

## **PEER SUPPORT**

This week in Peer Support we were talking about different feelings and emotions and sharing stories about ways to bounce back when having problems.

Congratulations to our Peer Support leaders and the way they putting their leadership training into action so effectively.